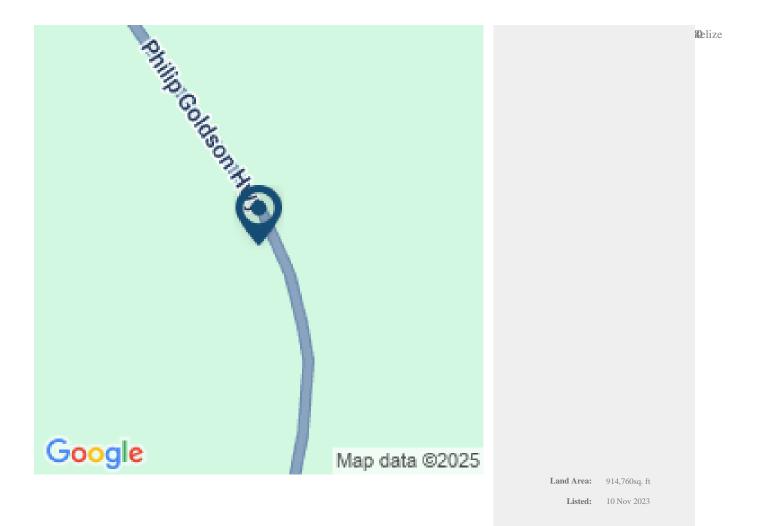

## 21 ACRES ALONG THE PHILLIP GOLDSON HIGHWAY ORANGE WALK BELIZE

Orange Walk District, Belize

Located between Miles 40 and 41 along the Phillip Goldson Highway, Orange Walk District, Belize is this 21 Acre Lot with approximately 700 feet unobstructed highway frontage. Orange Walk Town is located approximately 8.5 miles and Carmelita Village is located approximately about 4 Miles to the north of the property, while Belize City is located approximately 40 Miles to the South of the Property.

## More Information

| Sale Price:    | price on request                       |
|----------------|----------------------------------------|
| Amenities:     | Acres, Close to Town, Next to busy way |
| External Link: |                                        |
|                |                                        |