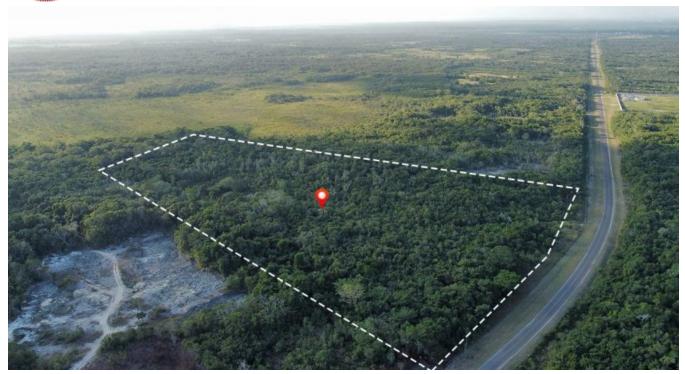

## 21 ACRES ALONG THE PHILLIP GOLDSON HIGHWAY ORANGE WALK BELIZE

Orange Walk District, Belize

Located between Miles 40 and 41 along the Phillip Goldson Highway, Orange Walk District, Belize is this 21 Acre Lot with approximately 700 feet unobstructed highway frontage. Orange Walk Town is located approximately 8.5 miles and Carmelita Village is located approximately about 4 Miles to the north of the property, while Belize City is located approximately 40 Miles to the South of the Property.

Property is in Pristine state with unlimited options for cattle farming, Ranch,...