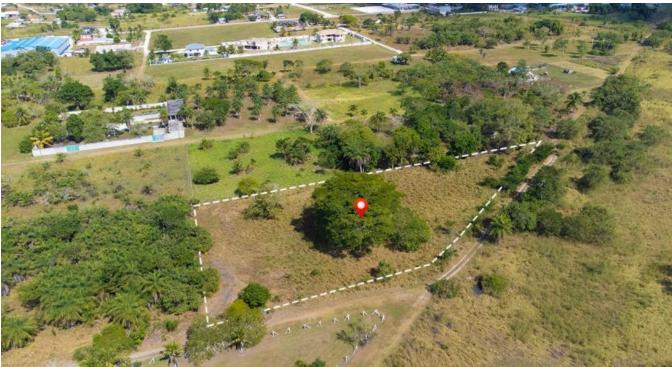

## 1.5 ACRE RESIDENTIAL LOT IN SAN JOSE PALMAR ORANGE WALK BELIZE

Orange Walk District, Belize

Build your dream home on this 1.5 Acre property located just one mile south of Orange Walk Town, Belize. Less than 1/2 mile south off the Phillip Goldson Highway along Orange Walk – Chan Pine Ridge accessible through an all-weather road with 500 feet of street frontage on two sides of the property. Potable Water, electricity, Cable TV, Internet and Telephone are amenities are accessible.

Property is ready to build and a portion of the property is fenced with barbwire and has a 60...

More Information

| Sale Price:    | \$42,500 US                                                     |
|----------------|-----------------------------------------------------------------|
| Amenities:     | Access to all Amenities, Acres, Close to School, Close to Town, |
| External Link: |                                                                 |