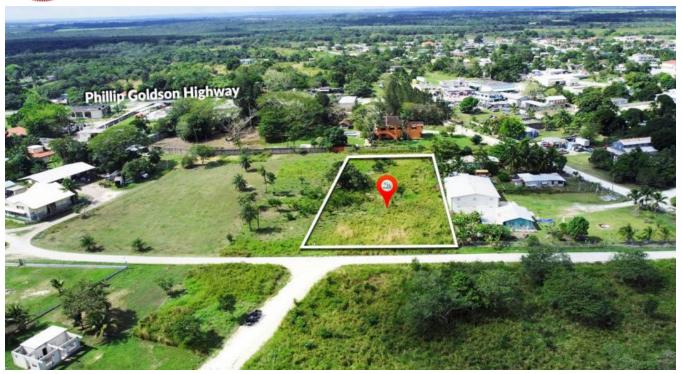

## 1-ACRE RESIDENTIAL / COMMERCIAL LOT IN SAN JOSE PALMAR ORANGE WALK BELIZE

• Orange Walk District, Belize

This 1-acre Commercial Residential Lot boast tons of potential due to its magnificent location on Burgos Road, San Jose Palmar Village, Orange Walk District, Belize and easy access to the Phillip Goldson Highway and Orange Walk Town.

Just a 5-10-minute drive from the property, you can reach Schools, Supermarkets, Churches and Parks. This property consist of four .025 Acre lot with boast 300 feet of street frontage on two sides of the property. This 1 Acres of Prime Real Estate offer...