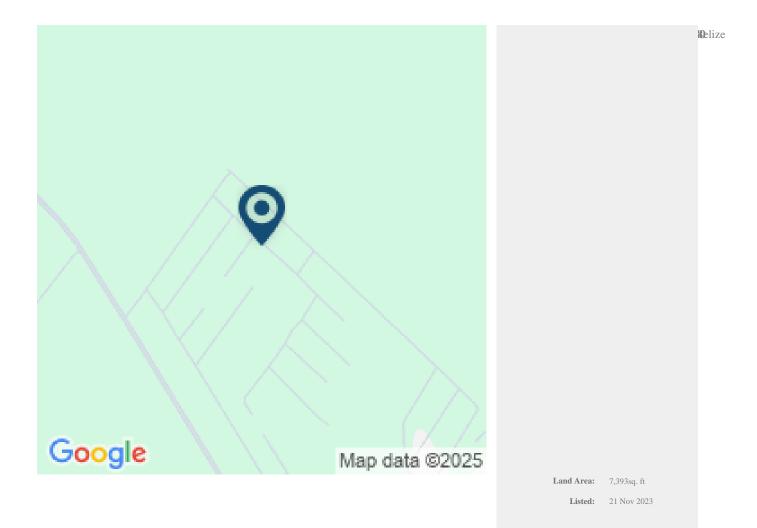

## RESIDENTIAL LOT IN SAN PABLO VILLAGE, ORANGE WALK DISTRICT, BELIZE

• Orange Walk District, Belize

Residential Property Ready to Build on located in San Pablo Village, Orange Walk District, Belize. This property offers approximately 60 feet of street frontage and located only 1/4 Mile from the Douglas Road offering excellent residential opportunity. Property is cleared and measures 60 feet by 120 feet, ideally for a single family home.

This Residential Property features excellent visibility and easy accessibility presenting the perfect opportunity for residential use.

More Information

Sale Price: \$2,500 US Amenities: Home Site External Link: