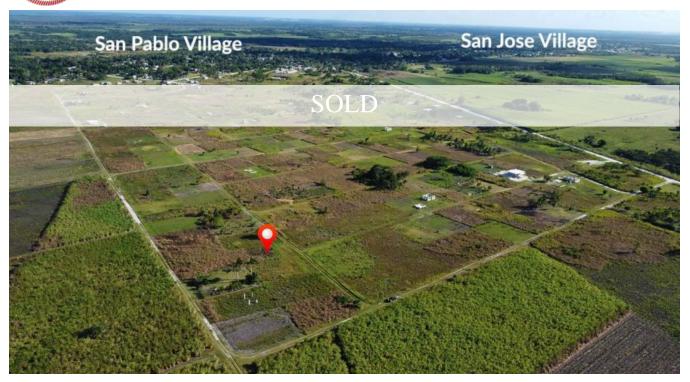

## RESIDENTIAL LOT IN SAN PABLO VILLAGE, ORANGE WALK DISTRICT, BELIZE

• Orange Walk District, Belize

Residential Property Ready to Build on located in San Pablo Village, Orange Walk District, Belize. This property offers approximately 60 feet of street frontage and located only 1/4 Mile from the Douglas Road offering excellent residential opportunity. Property is cleared and measures 60 feet by 120 feet, ideally for a single family home.

This Residential Property features excellent visibility and easy accessibility presenting the perfect opportunity for residential use.

More Information

Sale Price: \$2,500 US Amenities: Home Site External Link: