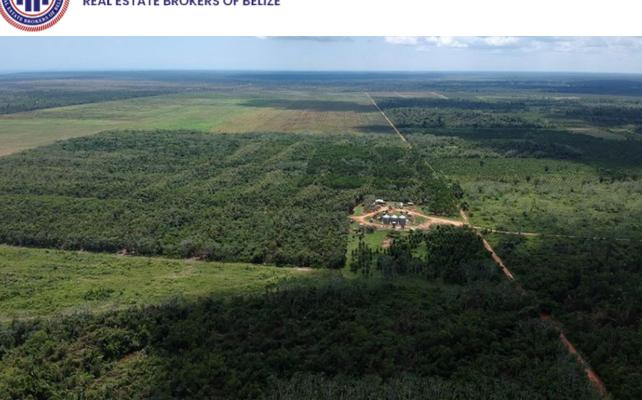

SCL-10-HUGE ACREAGE OF FARM LAND

USD\$10,000,000 OR BZD\$20,000,000

With 2,100 acres nestled at the foothills of the Maya Mountains in the Stann Creek District of Belize and less than 1/2 mile off the Southern Highway in the Village of Maya Center, this property is accessible on the all-weather gravel road. This property features a road network around the entire property, while the Sittee River borders the Northern portion of the...