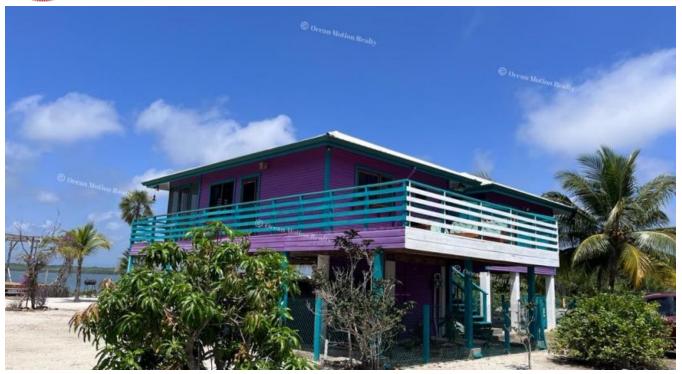

## PRISTINE LAGOON FRONTAGE - DOUBLE LOTS

**Q** Belize

PRICE: \$799,000USD/\$1,598,000BZD FOR BOTH LOTS

SIZE: ¾ - approximately 1 acreLOCATION: Maya Beach, Placencia Peninsula, Stann Creek, BelizeLot one (1) consists of three (3) homes that are currently being used as both long- and short-term rentals. The second lot is fully cleared undeveloped land, solid and buildable, ready for development!ORANGE HOUSE: Consist of an open concept area with a bedroom, kitchen, and living room area, also featuring...