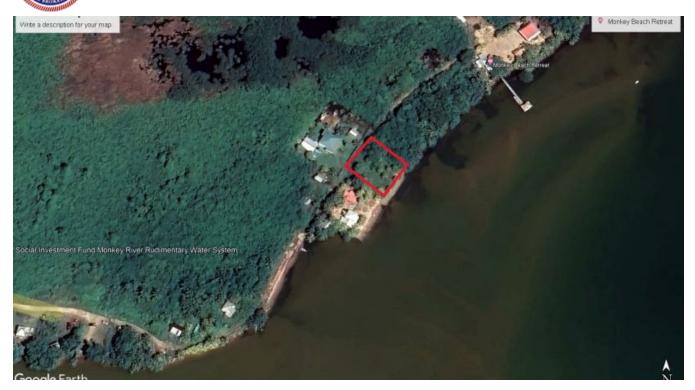

| TL03-TWO SIDE BY SIDE BEACH LOTS NORTH OF MONKEY RIVER |
|--------------------------------------------------------|
| VILLAGE                                                |

## \$ 330,000.00 BZD EACH OR \$660,000.00 BZD FOR BOTH!

These amazing seafront properties are located on the north end of Monkey River Village. Monkey River is located in the Toledo District the most Southern District of Belize. Monkey River is a popular tourist attraction due to its natural resource and wildlife's which can be sighted in the dense...