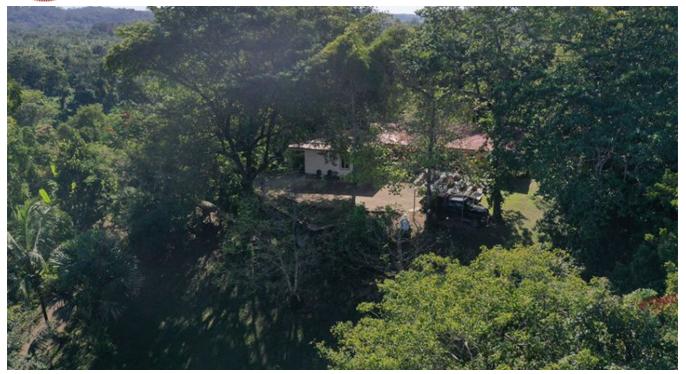

BDL 002 - 28.369 ACRES RIVERFRONT PARADISE

USD \$525,000.00 OR BZD \$1,050,000.00

Welcome to this exceptional fully furnished 28.369-acre, situated less than 1 mile off the George price Highway in Teakettle Village. It offers ultimate facilities and features for a supreme lifestyle of comfort and complete privacy. Driving .4 miles along the driveway lined with Royal Palms gives a feeling of elegance and jungle...