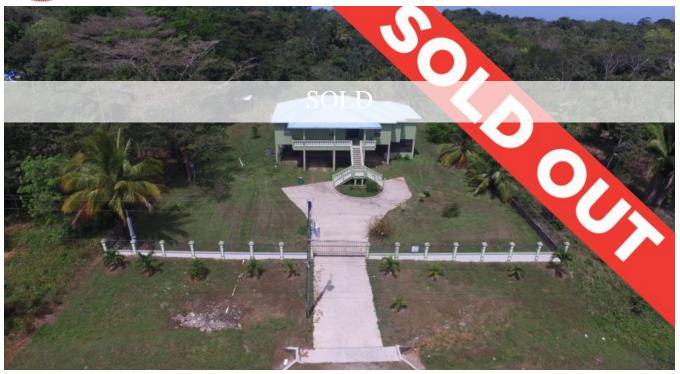

## HT001-HOUSE & 1ACRE OF LAND SOUTHERN HIGHWAY TOLEDO

**Q** Belize

USD \$379,900.00 OR BZD \$759,800.00

This 2 Story Ferro-Concrete Residence with Galv. /Alum. Roofing is situated within magnificent tropical settings and gorgeous views of the countryside. It has 2 flats and the most elegant front entrance stairway and large covered front and back verandas overlooking the private estate with views of the surrounding jungle. It is located in Cattle Landing, less than 5 minutes from the Sea, 10 minutes to Punta Gorda...