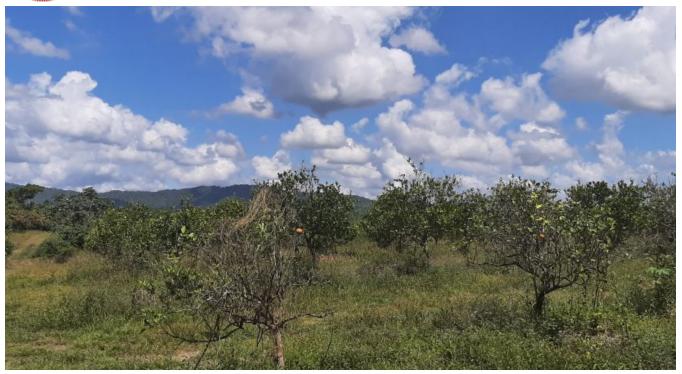

SCL02-BELIZE CITRUS FARM FOR SALE- 135 ACRES OF CITRUS NEAR THE BOCAWINA RESERVE

USD \$1,700.00.00 OR BZD \$3,400,000.00

Income producing 135 acres of citrus grove, all planted out with oranges and lined with Apple mangoes and coconut trees. This property has an easy access from the Coastal Highway, close to Dangriga Town, The capital of Stann Creek District. Close to the beaches of Hopkins and Placencia. Owner reluctantly selling this parcel that was transformed from raw jungle to a manicured grove that has approximately 50% of the Farm...