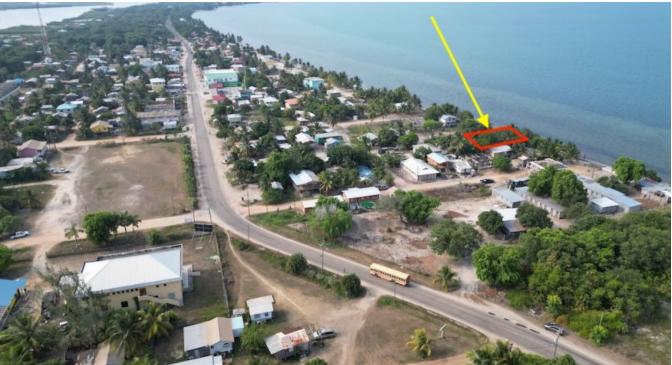

## L636 - TITLED BEACHFRONT LOT IN SEINE BIGHT VILLAGE – IDEAL FOR VACATION HOME

Belize District, Belize

Located in the Seine Bight community here on the Placencia Peninsula, this beachfront lot features 71.60 feet of direct beachfrontage by 103.48 feet offers an unparalleled opportunity for those seeking the ultimate coastal living experience. This prime piece of real estate provides not only a stunning panoramic view of the ocean but also has road access and immediate access to the sandy shores and tranquil waves.

Key features of this beachfront...

More Information

| Sale Price:         | \$189,000 US |
|---------------------|--------------|
| Property Reference: | 794          |
| External Link:      |              |