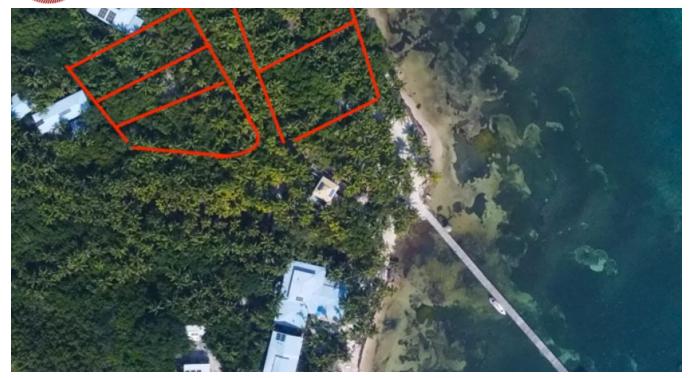

I116 - 9 LOTS COMBO SALE ON LONG CAYE LIGHTHOUSE REEF ATOLL, BELIZE

Page Belize District, Belize

Looking for a unique opportunity to own prime vacant parcels on Long Caye, Belize? This offering is an incomparable chance to purchase 9 lots package deal in a prime location on Long Caye which is an hour to an hour and a half boat ride from Belize City.

Given Long Caye's proximity to the Blue Hole, a divers paradise. Lighthouse reef atolls offers some of the best...