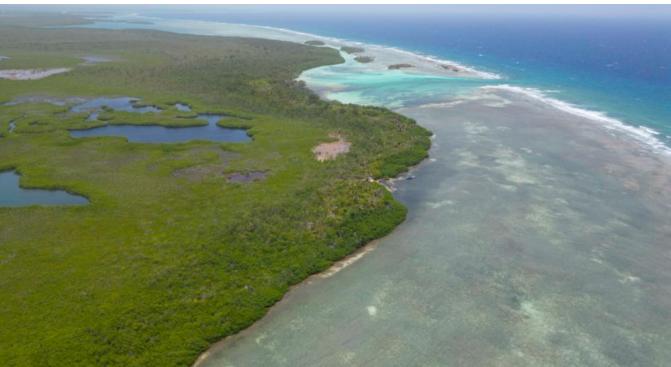

1115 – 34 ACRES ON CALLABASH CAYE TURNEFFE ATOLL, BELIZE

**9** Belize District, Belize

This is a great opportunity to own an incredible 34 acre virgin land on Calabash Caye. Located approximately 30 miles from Belize City (an 1 hour and a half boat ride). The Turneffe Atoll is made up of a chain of Cayes (islands) situated southeast of Caye Caulker and Ambergris Caye.

Turneffe is renowned for its crystal blue waters, diverse array of flora and fauna, proximity to the second largest...