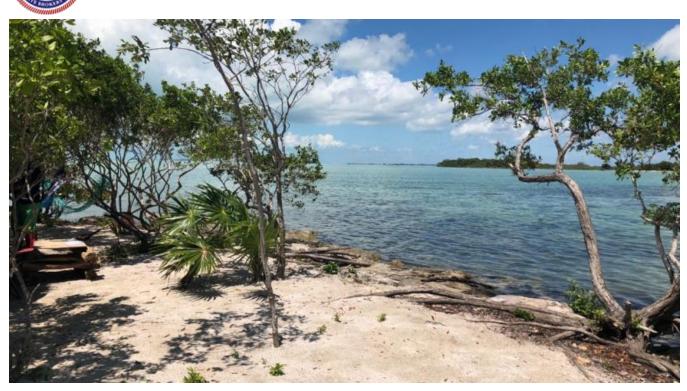

WEST SIDE BEACHFRONT LANDS

**Q** Belize District, Belize

West side beachfront lands

Located on the west side North of secret beach is this amazing five parcels combined together measuring approximately 1,957ft of waterfront all around, giving you private access to beach frontage.

These properties are a perfect investment opportunity as the parcels can be subdivided and flip later on the years to come or develop a luxurious resort as its just 7 minutes boat ride from secret beach area.