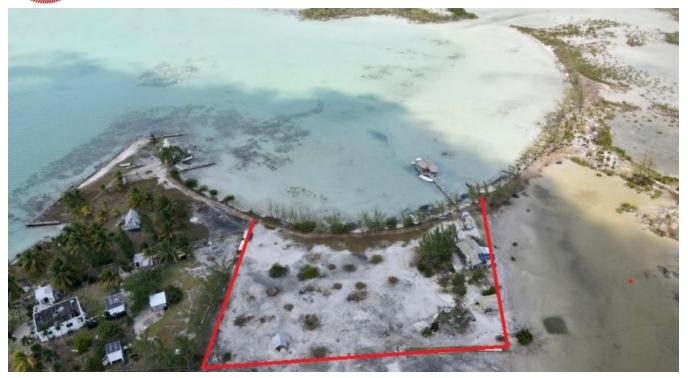

## West from the Secret beach area is this beachfront land

This parcel offers all that and more! Boasting over 270 feet of beach front with 150 feet of depth, overlooking the waters of Ambergris Bay, this truly is an investors dream. Located north of San Pedro town, and approximately 3 miles north of the Secret Beach Area.

The property consist of a private pier measuring with a Palapa and Casita on the property perfect for a get away weekend.

The property...

More Information

Sale Price: \$399,000 US

External Link:

Property Type: Beach House