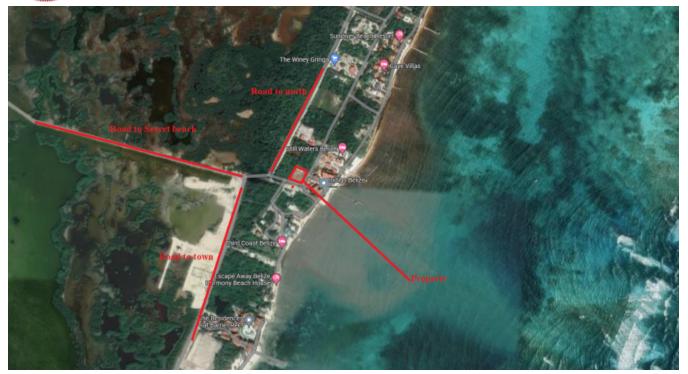

## EMPTY LAND NORTH

Page Belize District, Belize

Located within walking distance to the beach, well known resorts and small stores. This land measures 85ft by 150ft perfect to build any commercial space or a home as its just perfect away from the noise in town but close enough to reach into town to run all errands needed.

Google Pin: https://goo.gl/maps/v9rCQfGK7R1H2ifn9

Purchase Price \$250,000.00 USD

More Information

Sale Price: \$250,000 US

External Link:

Property Type: Land
Listed: 6 Sep 2023

 $\textbf{Source URL:} \ \ \textbf{https://thebelizemls.com/for-sale/empty-land-north}$ 