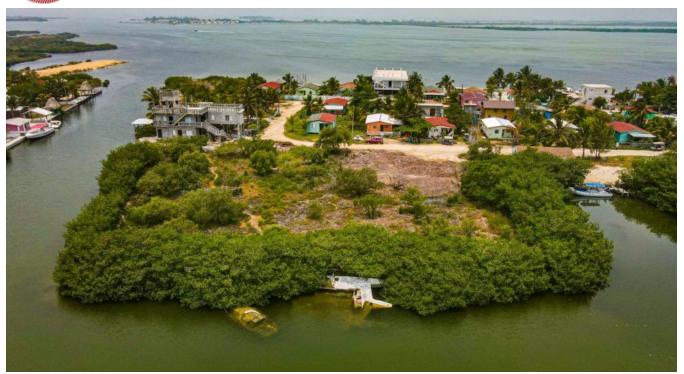

## LARGE DFC LAGOON LAND

Located South of the airstrip in San Pedro Town, DFC Area this land measures 244Ft Road frontage by 203 Ft Depth with a lagoon frontage of 174ft is on the market with beautiful lagoon frontage to give access to your private boat and enjoy the beautiful sunsets and sunrise.

This land is located in one of the biggest housing areas in the San Pedro and has access to all Utilities and Close by to Stores, Bakery and Just 15 Minutes away from town.

The area is perfect for development...