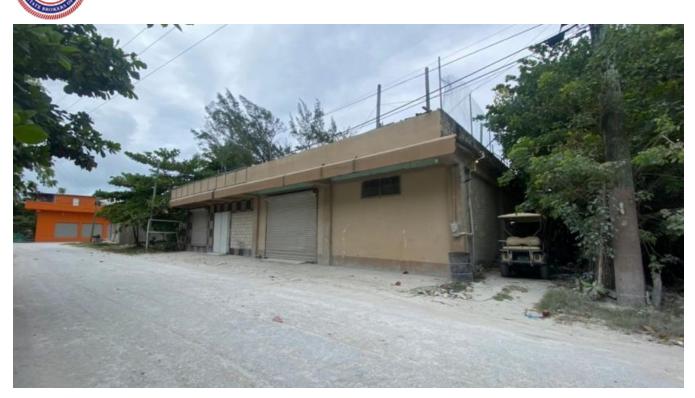

## Prime Commercial Building 480 & 481

Prime commercial building located in San Pedro, Ac, Belize on the south side of the island with just 10 minutes out of town.

This prime building is available for a warehouse or any other business use, it gives you two side-by-side lands measuring approximately 50ft by 75ft each, giving you a total of 100ft road frontage by 75ft depth.

\$825,000 US

The lands contain an open concept main building measuring approximately 4,560...

More Information

Sale Price:

External Link:

Property Type: Land

Listed: 6 Sep 2023

 $Source \ URL: \ https://thebelizemls.com/for-sale/prime-commercial-building-480-481$ 