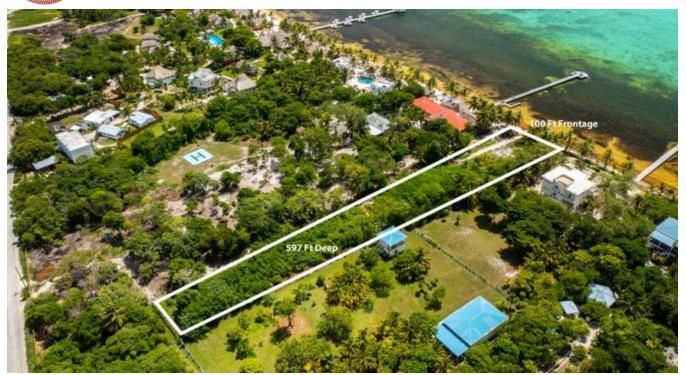

## NORTH BEACHFRONT PROPERTY BY ROJO LOUNGE

Palize District, Belize

The property is approximately 100 feet of beachfront by 550 feet deep. This parcel borders south of, Rojo Beach Bar, sitting between this unique parcel and Mata Chica Resort. Located about 5 miles north of San Pedro Town this property sits in an area we call the million-dollar mile. Ambergris Caye is predominately known for million-dollar homes and five-star resorts, additionally, a grocery store, Mata Grande Grocery, is just minutes away.

Purchase Price \$565K USD Size: 100 ft...

More Information

Sale Price: \$565,000 US

External Link:

Property Type: Beach House

Listed: 6 Sep 2023

 $\textbf{Source URL:} \ \ \textbf{https://thebelizemls.com/for-sale/north-beach front-property-rojo-lounge}$ 