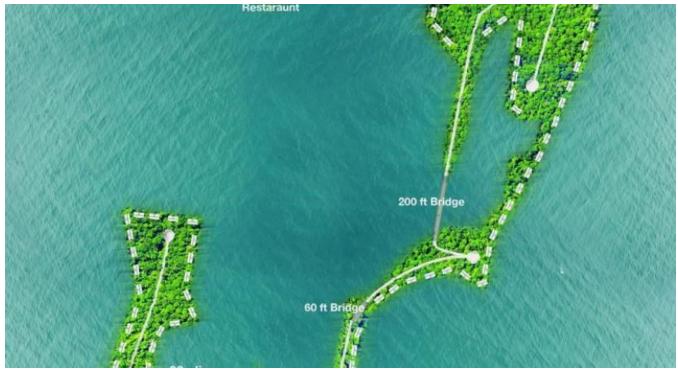

## 25 ACERS PRIVATE ISLAND Belize District, Belize

Located at a new developing area on the island and also quoted as "one of the easiest places to build" by Mr. Dennis Aflredo. This lovely 25-acre island boasts its beautiful undisturbed shores. At a purchase price of \$1,890,000.00, the island has many potential spots to develop; with highland to the east and west shores to the low spots on the center.

Cayo Rosario sold for \$100,000 per acre, this island is a fraction of that price. Also, we have 48 acres available located 5 minutes...

\$1,890,000 US

More Information

Sale Price:

External Link:

Property Type:LandBedrooms:0Bathrooms:0Floor Area:0sq. ftListed:6 Sep 2023