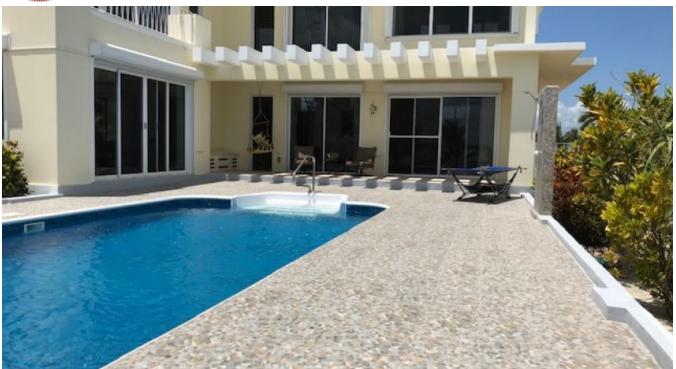

## CASA SHELLY

This modern seafront masterpiece is in an off-grid community. House is solar powered and has a large cistern under the house with additional water collection from the garage area. The Year built was 2015 with approximately 2900 square foot interior and 2600 square foot outdoor tiled living spaces and all rooms have ocean views. Large spaces in open floor plan concept. Main floor has a large poolside living room, dining room, modern kitchen, media room (can double as extra...