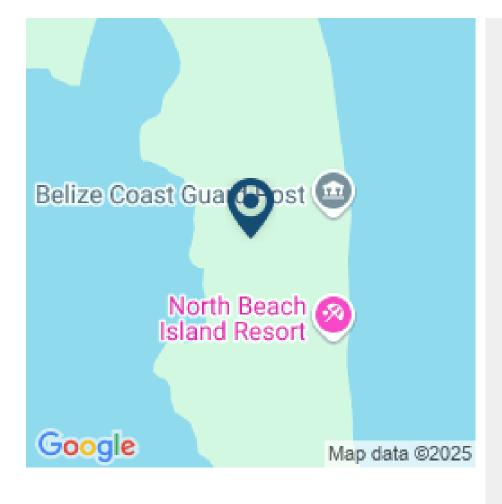

PALM BAY 207 - MOTIVATED SELLER - ACCEPTING OFFERS!

Palm Bay lot 207 - Nestled within the exclusive Palm Bay Club residential subdivision, this lot boasts a prime location just 20 miles north of San Pedro Town. Conveniently accessible by both boat and vehicle, Palm Bay offers a serene and private oasis for your island getaway, surrounded by swaying palm trees and lush tropical foliage.

Tucked away in a secluded area, it is positioned 700 feet away from the beach, ensuring peace and tranquility. This property is conveniently located...