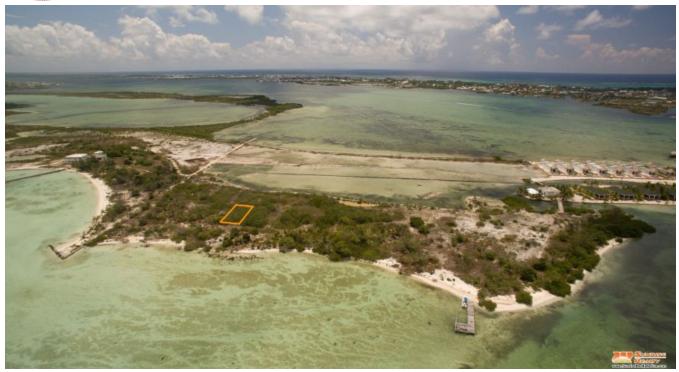

## LAGUNA ESTATES LOT 17

Lot 17, AKA Parcel 4065, boasts a generous size of 60 feet wide by 100 feet deep, providing ample space for you to bring the vision your future home to life. Whether you envision building a permanent tranquil retreat or vacation home, this plot of land offers many possibilities.

The Laguna Estates Subdivision is a paradise waiting to be explored on the island of Ambergris Caye. Situated just 2 miles west of the vibrant San Pedro Town, this undeveloped land offers an opportunity to...