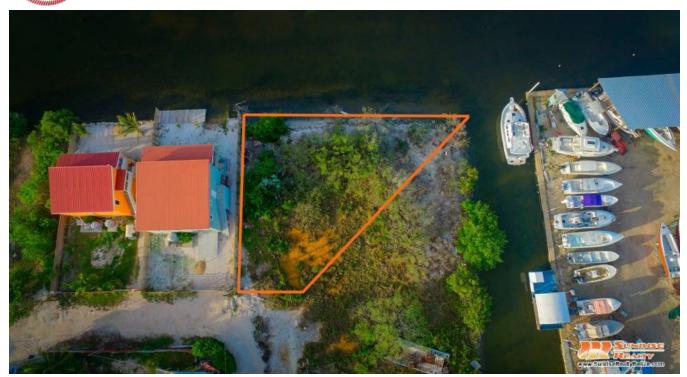

## DFC CANAL LOT PARCEL 3433 - PRICE REDUCED!

Looking to buy your very own piece of paradise? Then this main canal front lot might be just what you're looking for. This spacious lot is located in the residential area of the DFC subdivision 2 miles South of San Pedro Town. This lot sits on the West side of the island offering stunning canal waterfront views!

This waterfront lot with convenient main canal access offers its future owner the perfect opportunity for a private dock and/ or seawall. The lot features 120 feet of main...