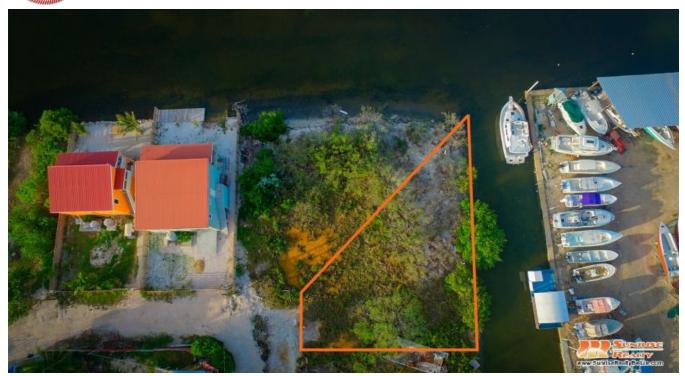

## DFC CANAL LOT PARCEL 3432 - PRICE REDUCED!

Own your very own piece of paradise with this canal front lot. This spacious corner lot is located on the West side of the residential community of DFC area - just 2 miles south of San Pedro Town core. The canal is easy to navigate and leads to the San Pedro Lagoon then onto the Barrier Reef, San Pedro, Belize City and Chetumal. Road access and utilities are nearby.

Parcel 3432 features 120 feet of canal frontage with approximately 80 feet of depth and a total area size of 888.44...