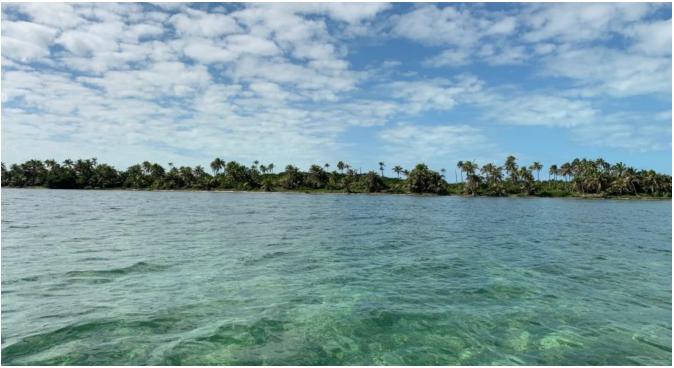

116 FT OF BEACHFRONT IN BACALAR CHICO

**Q**<sub>Belize</sub>

White sandy beach lot with swaying coconut palms. Only a few hundred feet south of the Marine Park ranger outpost. This area is relatively remote and offers a pristine natural habitat. Prices in this area are increasing as the path of progress forges in this direction. Perfect for investment and sure to appreciate in a few years.

Almost an acre in size with 116ft of beach and over 300ft of depth.

There are no utilities in this area. Boat access and road access via a sandy...

More Information

| Sale Price:    | \$125,000 US            |
|----------------|-------------------------|
| Amenities:     | Beachfront, Boat Access |
| External Link: | Link                    |