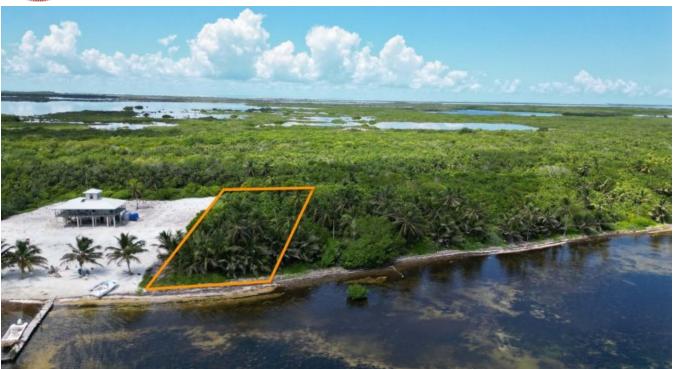

## PALM BAY BEACH CLUB LOT 4A

This is a fantastic beach front location with gorgeous palm trees and high elevation. Lot 4A measures 100 feet of beachfront with 200 feet of depth. Located 20 miles north of San Pedro Town and 2 miles south of the Boca Bacalar Channel which connects the Caribbean to the bay, this residential subdivision is now accessible both by road and by boat.

The property offers sturdy high land and is naturally beautified with tropical palm trees and lush vegetation. Being close to reef also...