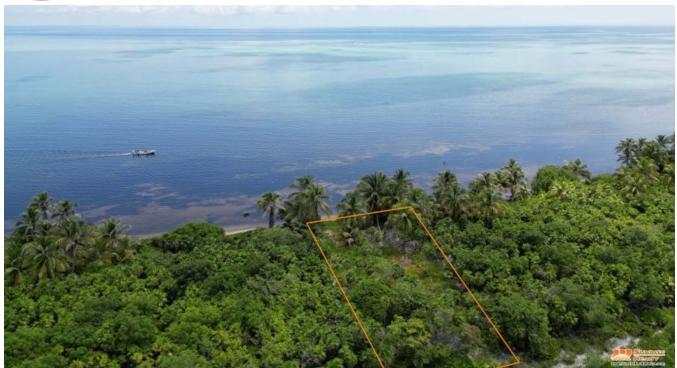

## PALM BAY BEACH CLUB LOT 34

Lot 34 has tropical palm trees and lush vegetation with 60 feet of beachfront and 130 feet of depth. This property is Caribbean Sea front with turquoise waters and snorkelling right off shore that you don't want to miss! Lot 34 has high elevation and is a great option for an investment property as development gradually moves further north on the island.

Palm Bay Beach Club is 20 miles north of San Pedro Town and 1 miles south of the Boca Bacalar Channel which connects the Caribbean to...