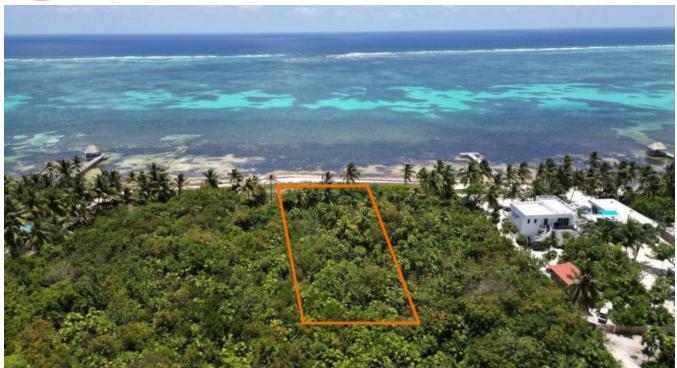

## BEACHFRONT LOT 8.5 MILES NORTH - NEW DRONE IMAGES!

Lot 5 in the San Roman Subdivision is a beachfront property overlooking the Barrier Reef. The property has 70 feet of beach frontage with a depth of approximately 190 feet. The San Roman Subdivision is located approximately 8.5 miles north of San Pedro Town and is a residential subdivision with two modern homes already developed. Find a sprawling beach, a few beach resorts and a small convenience store nearby. The property has an abundance of lush greenery which is an excellent indicator of...