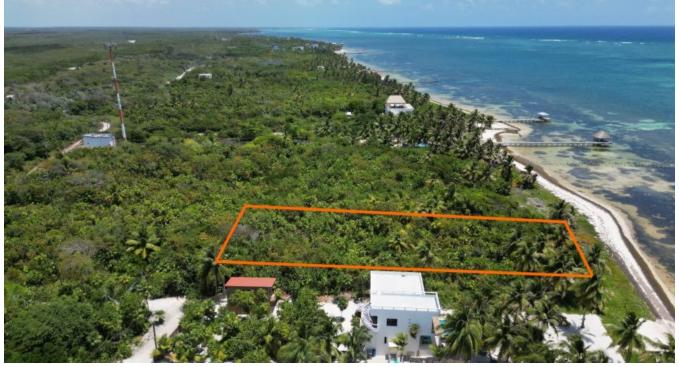

BEACHFRONT LOT IN SAN ROMAN - NEW DRONE IMAGES!

**Q**<sub>Belize</sub>

Lot 4 in the San Roman Subdivision is a beachfront property overlooking the Caribbean Sea. The property has 70 feet of beach frontage with a depth of approximately 190 feet. The property has an abundance of lush greenery which is an excellent indicator of the high, solid ground that is ready for construction.

This property can be sold individually or as a package with Lot 5, a second beachfront lot with 70 feet of width to its north, as well as Lot 6, a second row lot across the...