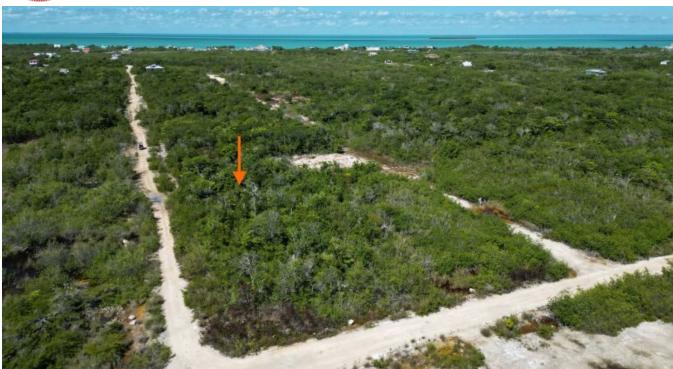

## **GRAND BELIZEAN ESTATES 7149**

The Ideal Location - Half a Mile from Secret Beach, 4.5 Miles from San Pedro Town

Discover an affordable, buildable parcel of land just a short distance from the vibrant Secret Beach and a convenient 4.5-mile drive to San Pedro Town. This off-grid property presents an excellent opportunity for your dream home or a smart investment. With the famous Road Kill Bar just a mere 800 ft away, this parcel is priced to sell. This vacant land offers limitless possibilities for your future. Don'...