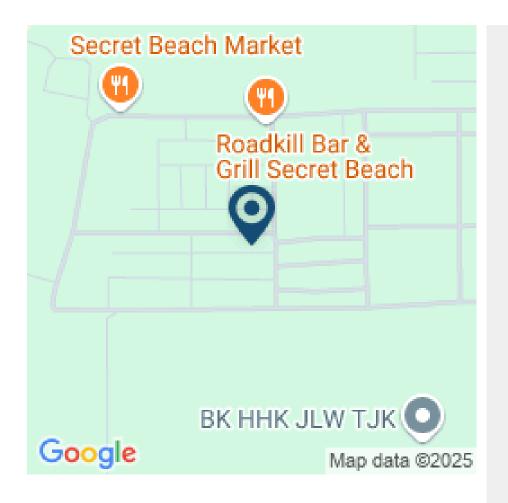

## **GRAND BELIZEAN ESTATES 7149**

The Ideal Location - Half a Mile from Secret Beach, 4.5 Miles from San Pedro Town

Discover an affordable, buildable parcel of land just a short distance from the vibrant Secret Beach and a convenient 4.5-mile drive to San Pedro Town. This off-grid property presents an excellent opportunity for your dream home or a smart investment. With the famous Road Kill Bar just a mere 800 ft away, this parcel is priced to sell. This vacant land offers limitless possibilities for your future. Don'...