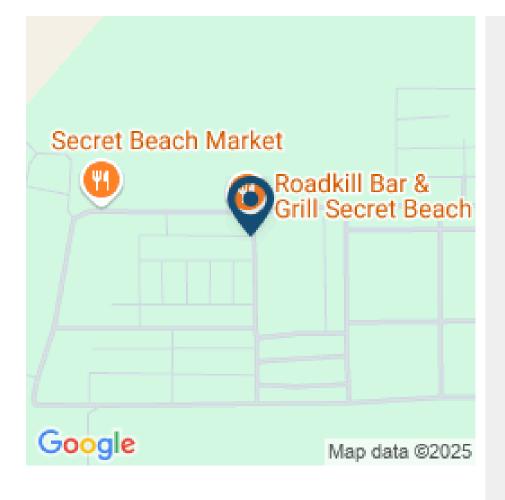

## **GRAND BELIZEAN ESTATES 7081**

Corner parcel in this up and coming subdivision. A mere 1/2 mile from the bustling Secret Beach.

This subdivision is undergoing rapid development of private homes as well as business. The beach is close by and town is 4.5 miles away. The lot is ready to build. No utilities available at this time.