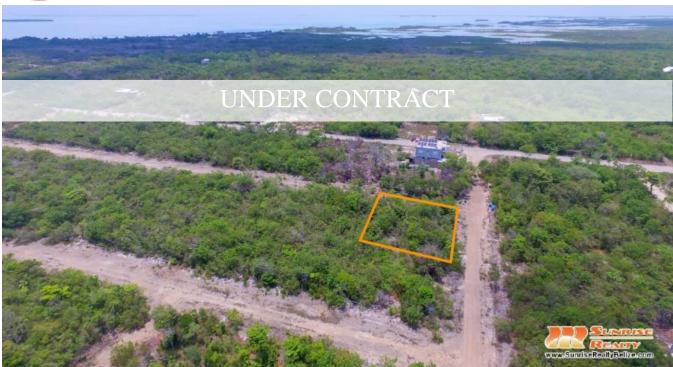

## **GRAND BELIZEAN ESTATES 7081**

Corner parcel in this up and coming subdivision. A mere 1/2 mile from the bustling Secret Beach.

This subdivision is undergoing rapid development of private homes as well as business. The beach is close by and town is 4.5 miles away. The lot is ready to build. No utilities available at this time.

## More Information

| Sale Price:    | \$50,000 US |
|----------------|-------------|
| Amenities:     | Road        |
| External Link: | Link        |

Property Type: Land
Land Area: 425sq. ft
Listed: 30 Nov 2024