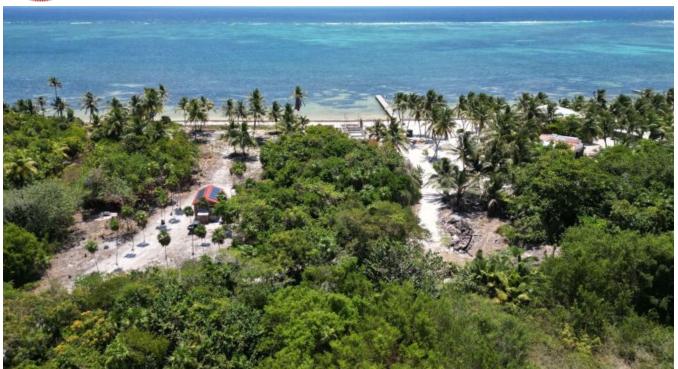

## PALMERO POINT BEACH CLUB BEACHFRONT - NEW DRONE IMAGES!

This spacious beachfront lot offers full ocean views and enjoys the expansive white sand beach area that is shared by the community. Palmero Point Beach Club is located 9 miles north of San Pedro Town and is a residential subdivision governed by the homeowners association.

Parcel 8880/ Lot 32 features beach frontage on a Palmero Point Beach Club sandy beach. This lot has 70 feet of road frontage and 120 feet of depth. The homesite is spacious enough to build a comfortable beach home....