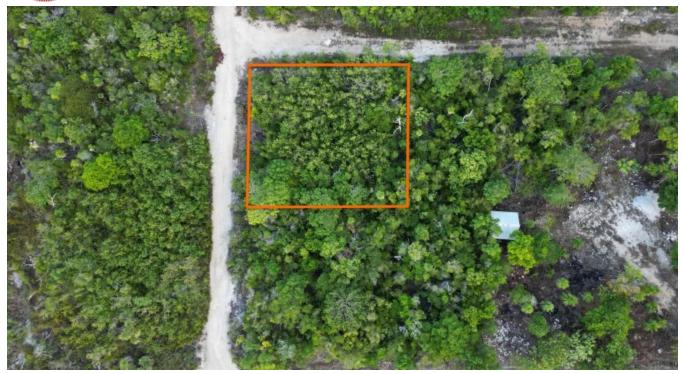

## GRAND BELIZEAN ESTATES PARCEL 7624

Grand Belizean Estates Parcel 7624 is located 4.5 miles Northwest of the San Pedro Town Center. This property offers tropical greenery, high elevation and dry ground ready for development. The Grand Belizean Estates subdivision is on the way to Secret Beach; one of San Pedro's most popular attractions for both tourists and locals. With the now famous Secret Beach just half a mile away, this property would be a great place for a private residence. Parcel 7624 is tucked away in a quiet...