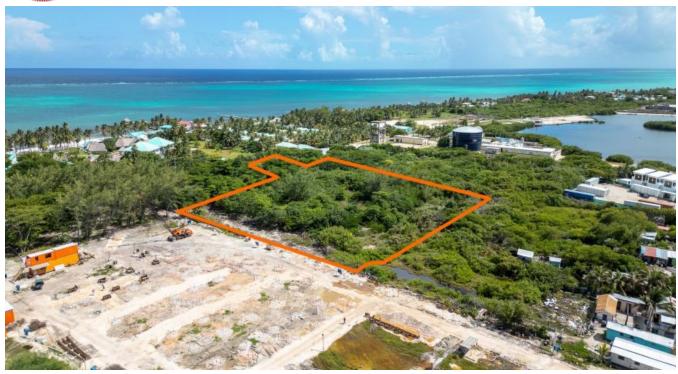

## 2.2 ACRE DEVELOPMENT SITE - PRIME LOCATION!

This development site is a package of two parcels of land totaling 2.2 acres. Located 2 miles South of San Pedro Town, across the street from Victoria House, just North of Mahogany Bay and immediately South of the San Pedro & Caye Caulker General Hospital site. This property is in a great location with high visibility and easy access on the main paved road.

This package includes Parcel 5477 - a parcel of land with 60 feet of main road frontage and Parcel 4670 - a...