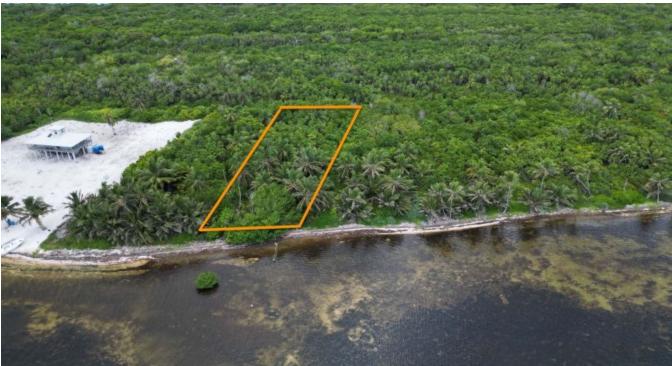

## PALM BAY BEACH CLUB LOT 5A - BEAUTIFUL BEACH LOT - PRICE REDUCED!

**P** Belize District, Belize

This property features 100 feet of beautiful sea frontage and 200 feet of depth. Located 19 miles north of San Pedro, this property is accessible both by sea and by road.

Lots in this area boast high elevation and are lush with tropical greenery. Being close to reef also means gorgeous turquoise waters and excellent snorkeling right off the beach. As development on the north side of the island continues, the value of this property is sure to grow with it. You don't want to miss this...