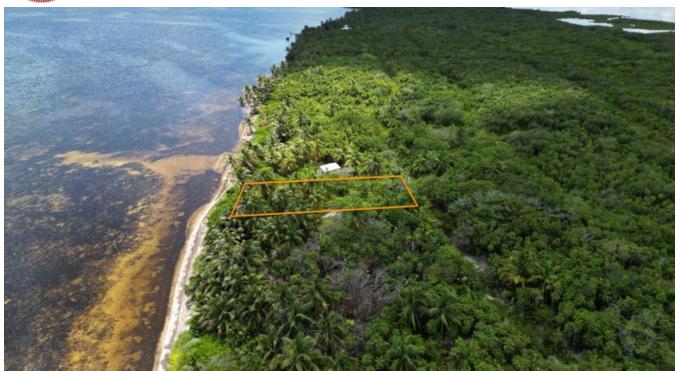

## PALM BAY CLUB LOT 11- BEACH FRONT LOT

This lot is a fantastic beachfront location, 20 miles north of San Pedro Town in the Palm Bay Club residential subdivision. This area is now conveniently accessible both by boat and by vehicle. Palm Bay offers quiet and privacy for a true island getaway, surrounded by palm trees and tropical foliage. The land has high elevation, which reduces construction costs and has sixty feet of beachfront with great snorkeling just a few feet offshore. This property is two miles south of the Boca...