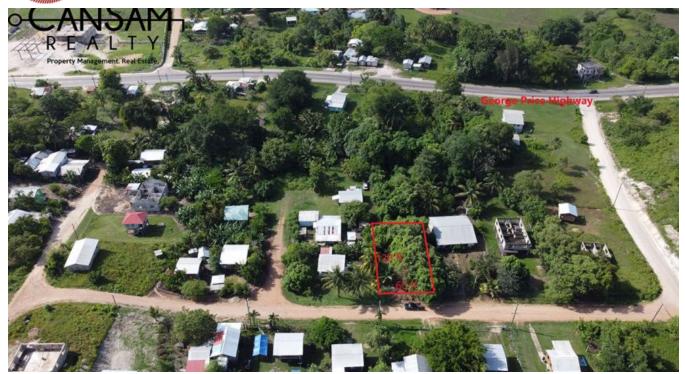

## BLACKMAN EDDY VILLAGE, CAYO DISTRICT

This beautiful residential lot is located in Blackman Eddy village Cayo district, with 60ft width and 120ft depth has a solid ground and would be ideal to build a residential home. While its located in a nice and peaceful village it's approximately 15 minutes away from Belmopan city and  $\pm$  25 minutes away from the San Ignacio and Santa Elena towns.

High land
Ready to build
Residential area
Larger than normal lot size