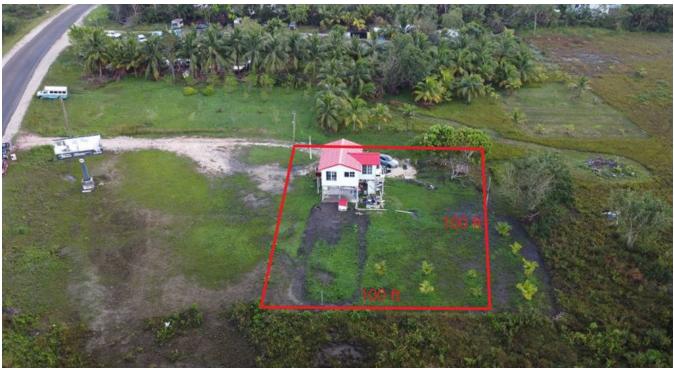

## 14 MILES, GEORGE PRICE HIGHWAY

**Q**<sub>Belize</sub>

This property is located on mile 14 on the George Price highway in the Belize District, ideal for a starter home. It has a concrete floor with elevated wooden house, which comprises of 1 bedroom, kitchen, dining area, living room and bathroom. With a large area for additions or improvements, with access to light and water.