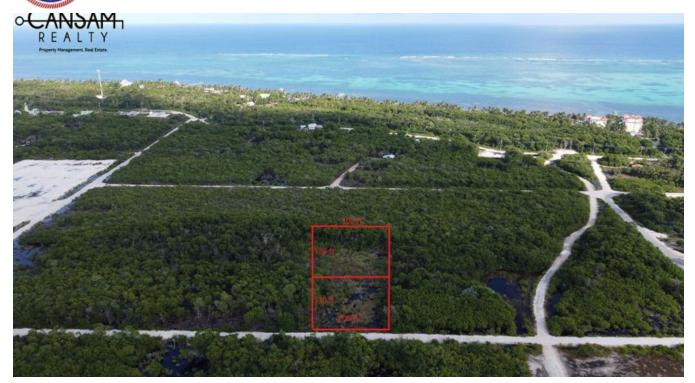

## 2 RESIDENTIAL LOTS, SAN PEDRO, AMBERGRIS CAYE

## 2 Properties

This beautiful double lot is located in San Pedro town, away from the busy life style of San Pedro. The up and coming area is currently being developed and has road leading the pristine beaches.

- Up and coming area
- Solid grounds
- ± 20 minutes away from San Pedro Town

US\$60,000 each

SIZE: 100ft x 130ft each