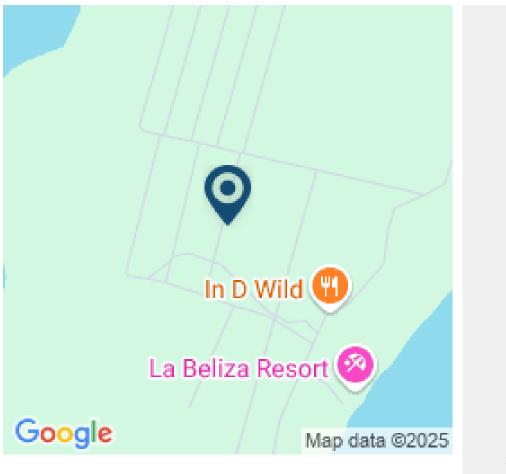

## 2 Properties

This beautiful double lot is located in San Pedro town, away from the busy life style of San Pedro. The up and coming area is currently being developed and has road leading the pristine beaches.

- Up and coming area
- Solid grounds
- ± 20 minutes away from San Pedro Town

US\$60,000 each

SIZE: 100ft x 130ft each