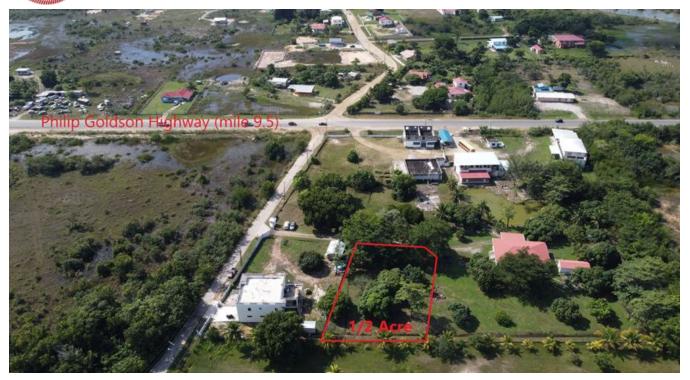

## MILE 9.5 PHILIP GOLDSON HIGHWAY

Palize District, Belize

Located near mile 9.5, this larger than normal residential lot is located within a gated community and ready to build. Boasting some fruit trees and the tranquil area with proper drainage to avoid floods. Easily access to the ever growing Ladyville community and all it wonderful amenities including, banks, supermarkets, restaurants, gas stations and many more convenient amenities. This peaceful and quiet area is perfect to build and is approximately  $\pm 10$  minutes from the Philp Goldson...

## More Information

Sale Price: \$27,500 US

External Link:

Link

Property Type:

Land Area: 21,780sq. ft

**Listed:** 23 Aug 2023

71