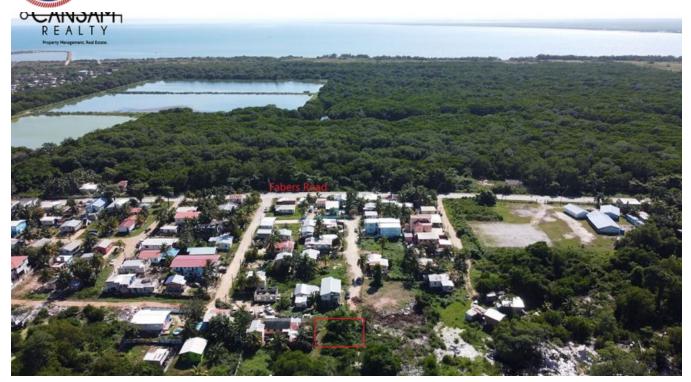

## BLOCK 45, PARCEL 1089, FABERS ROAD EXT

Page Belize District, Belize

The lot on Fabers road is a residential lot within a developing community, it's conveniently located within city limits and easy access to the George Price highway and the Philip Goldson highway. This makes it accessible to supermarkets, hardware stores, banks, gas stations and schools.

- Access to utilities
- ± 4 minutes to down town Belize city
- ± 15 minutes to Philip Goldson Intl Airport
- Within city limits
- Amenities nearby