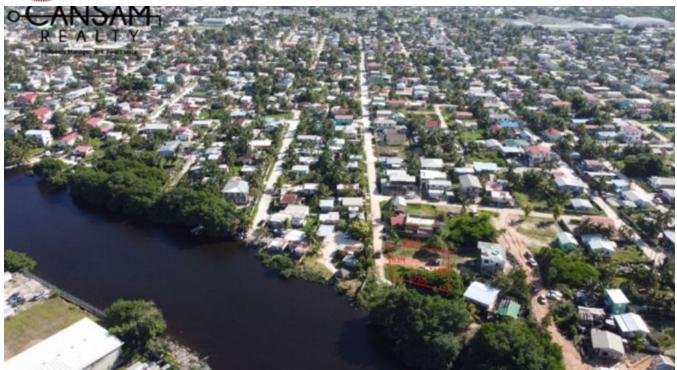

BLOCK 45, PARCEL 561, ST. MARTIN DE PORRES

Page District, Belize

The lot on Fabers road is a residential lot within a developing community, it's conveniently located within city limits and easy access to the George Price highway and the Philip Goldson highway. This makes it accessible to supermarkets, hardware stores, banks, gas stations and schools.

- Access to utilities
- 4 minutes to down town Belize city
- 15 minutes to Philip Goldson Intl Airport
- Within city limits
- Amenities nearby