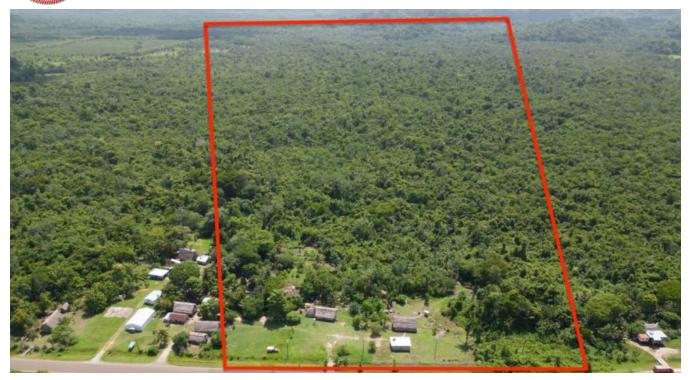

F036 - ROADFRONT 49 ACRES FARM LAND - GOLDEN STREAM

Welcome to this magnificent 49-acre paradise nestled in the heart of Southern Belize. This exceptional property, boasting road frontage on the Southern Highway, is a rare gem that offers breathtaking views of both the majestic Maya Mountains and the serene river that borders its northern perimeter.

As you enter the property, you'll be captivated by the sheer beauty of the lush greenery that surrounds you. The majestic Maya Mountains...