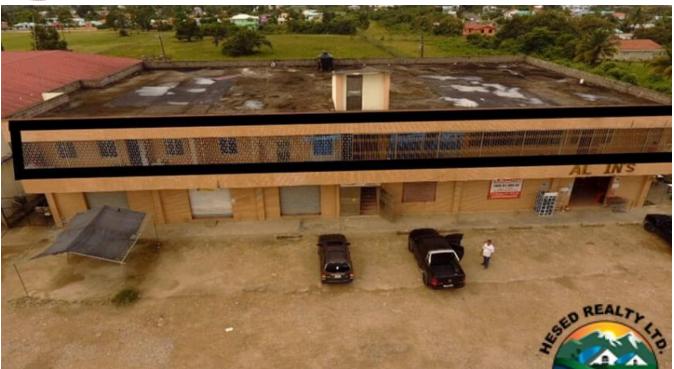

COMMERCIAL BUILDING FOR SALE IN BELMOPAN | BELIZE REAL ESTATE

INCOME GENERATING BUILDING FOR SALE IN BELMOPAN| BELIZE REAL ESTATE

Situated on Mountain View Boulevard in the City of Belmopan in a rapidly developing commercial zoned area is this commercial building for rent/sale. This area of Belmopan is highly trafficked and has developed exponentially over the past three years. This area forms the bus route that connects to the national bus station.

The entire building, both floors cover approximately 19,000 sq. ft.

The first...