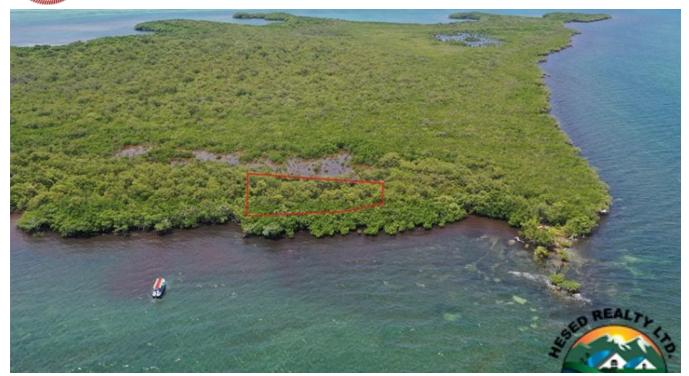

## 1.080 ACRES FOR SALE IN COLUMBUS ISLAND, BELIZE

Located on Columbus Island lies this piece of Belize real estate that promises an extraordinary experience. This 1.080-acre slice of heaven is ideally situated just a stone's throw away from the breathtaking Barrier Reef, one of nature's most awe-inspiring wonders. Whether you are a nature enthusiast or an adventure seeker, this property is a haven for those seeking a unique and immersive experience.

Columbus Island-Prime Location with Stunning Sea Frontage

Boasting over 340...