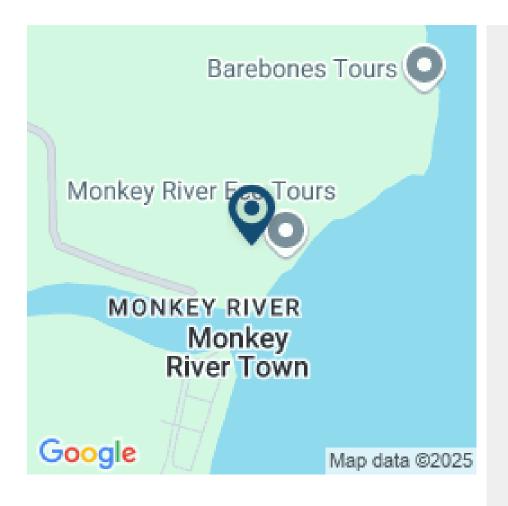

## TWO SIDE BY SIDE BEACH LOTS NORTH OF MONKEY RIVER VILLAGE

These amazing seafront properties are located on the north end of Monkey River Village. Monkey River is located in the Toledo District the most Southern District of Belize. Monkey River is a popular tourist attraction due to its natural resource and wildlife's which can be sighted in the dense rainforest along the Monkey River such as howler Monkeys, a variety of tropical birds including the Keel Bill Toucans "Belize's National Bird", iguanas, crocodiles, river turtles, bats, and tons of...