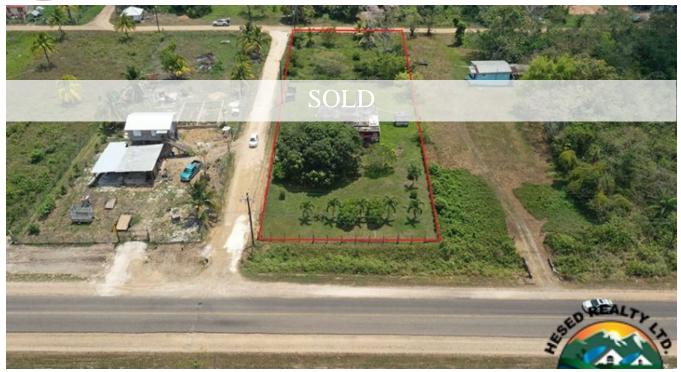

## HOME IN WESTERN BELIZE PROPERTY IN BELIZE

This 1,200 sq. ft. house on almost 1 acre of land is situated in Cotton Tree along the George Price Highway in Western Belize. $\hat{A}$  This property in Belize would make for a comfortable living space as you enjoy the surrounding natural beauty.

The  $1,200 \, \mathrm{sq.}$  ft. ferro concrete structure has 1 bedroom, 1 bathroom and a utility room. The living, kitchen and dining boast an option concept floor plan and a secondary room can easily be added. This house can easily facilitate a second floor...