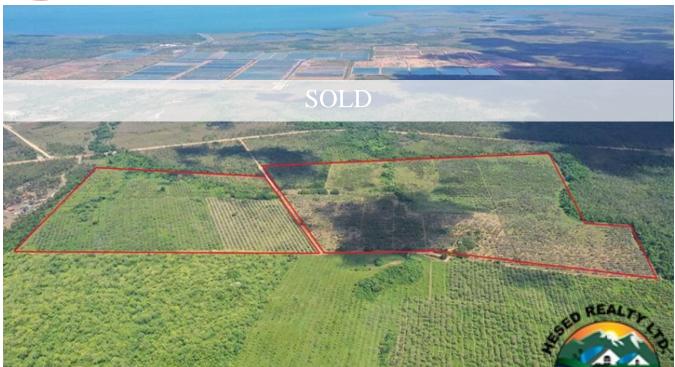

## 207 ACRES NEAR COASTAL HIGHWAY| REAL ESTATE IN BELIZE

Now is the time to buy Real Estate in Belize!

Now is the time to buy Real Estate in Belize! Why not consider this beautiful 207 acres track of land near the southern coast of Belize?

This is truly an amazing opportunity to own an almost fully cleared large track of land situated .59 miles off the Coastal Road Highway.

The 207 acres is 90% cleared and sits almost directly across from Paradise Shrimp Farm. The all-weather dirt road connects this property to the Coastal...