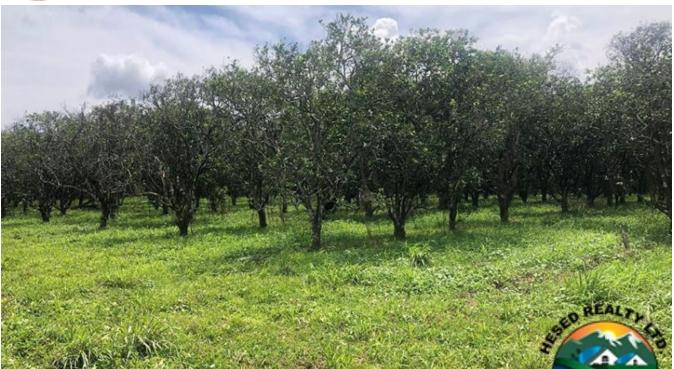

ASSOCIATION OF REAL ESTATE BROKERS OF BELIZE



198 ACRES OF FERTILE LAND FOR SALE IN STANN CREEK DISTRICT

**Q**<sub>Belize</sub>

Discover an incredible opportunity to own 198 acres of fertile agricultural land near Billy Barquedier National Park and Melinda Forest Reserve in the Stann Creek District. Located less than 0.2 miles off the Coastal Highway on an all-weather road, this property enjoys easy access and is close to Mullins River Village and Paradise Shrimp Farm, making it an ideal investment for agricultural enthusiasts and investors alike.

Thriving Citrus Orchard with Proven Production

This...

## More Information

| Sale Price:    | price on request                               |
|----------------|------------------------------------------------|
| Amenities:     | Clear Area, Easy Access, Farming, Flat Terrain |
| Ext